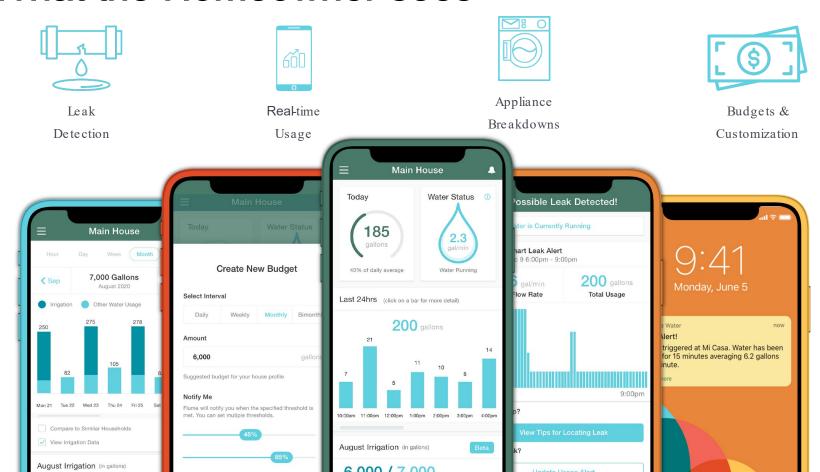

Emerging Water Technology Symposium May 2024

#### **Andrew Pirrone**

Water Conservation Coordinator City of Goodyear

#### Joe Fazio

Enterprise Solutions
Flume



### How Water Monitoring Works





#### Household

Insight & leak
detection provided
via mobile app



#### Water Agencies and More

The network shares consolidated data & analytics with water agency

### What the Homeowner sees



## What the Utility sees

Goodyear has real-time access to all customer-specific water use and leak information of all monitored customers in the City.







## **End Use Analysis**







# Goodyear, AZ



### AND GROWING...



- Sonoran Desert
- Low to medium density
- Most homes have yards
- $\sim$  23,000 Connections
- Colorado River





## **Municipal Water Conservation**

#### SINGLE FAMILY RES PROGRAM GOALS

#### We are looking for:

- ✓ Outdoor Water Savings\*
- ✓ Indoor Water Savings\*
- ✓ Water Use Awareness & Behavior Adaptation
- ✓ Community Culture of Water Efficiency
- \*Mostly achieved through leak minimization and landscape watering efficiency improvements





#### PROGRAM GOALS

#### We needed:

- ✓ Leak Alerts (Custom Thresholds)
- ☑ High Consumption Monitoring
- ✓ O