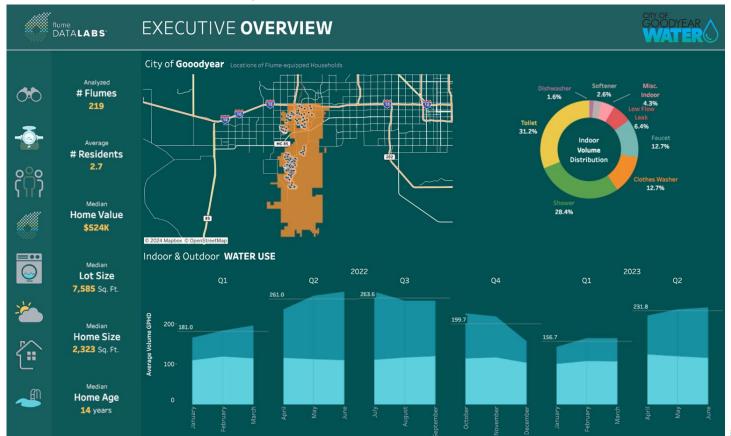

## **End Use Analysis**

### **ANALYSIS REPORT**

- ☑ Helps direct conservation program efforts
- ✓ Helps understand peak demand
- Granularity of home characteristics with expected water use

DATALABS