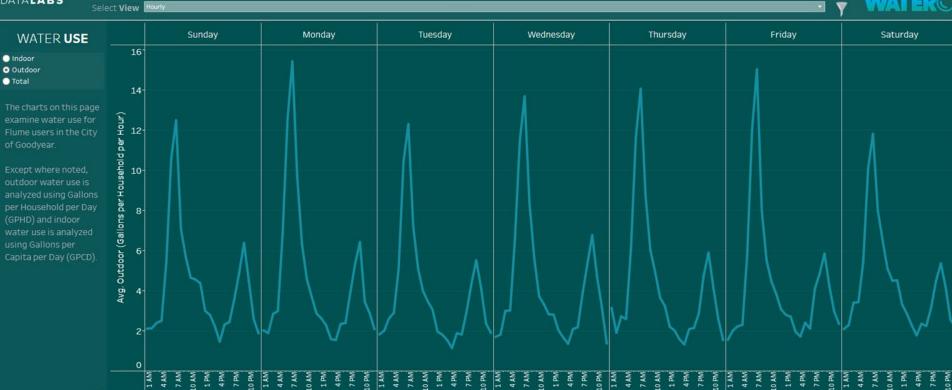

## **End Use Analysis**

### **ANALYSIS REPORT**

- ☑ Helps direct conservation program efforts
- ✓ Helps understand peak demand
- Granularity of home characteristics with expected water use

DATALABS