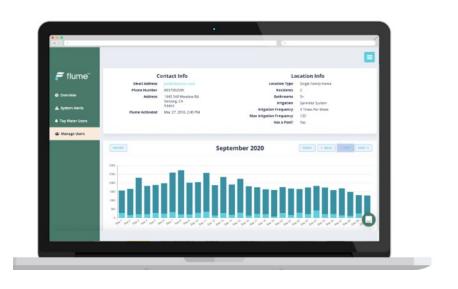

## What the Utility sees

Goodyear has real-time access to all customer-specific water use and leak information of all monitored customers in the City.