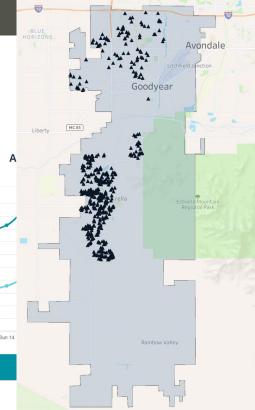

# Goodyear, AZ

### AND GROWING...

- Sonoran Desert
- Low to medium density
- Most homes have yards
- $\sim$  23,000 Connections
- Colorado River