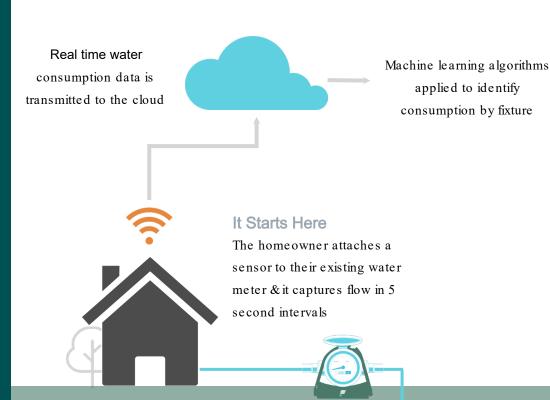

### How Water Monitoring Works

#### Household

Insight & leak
detection provided
via mobile app

#### Water Agencies and More

The network shares consolidated data & analytics with water agency