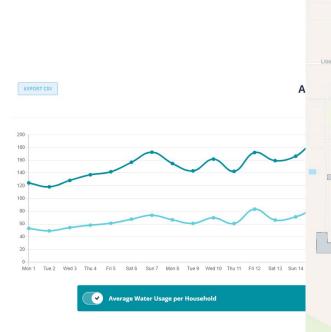

### PROGRAM RESULTS

- ✓ 12 15% Water Savings
- 20,000 gal/customer/year
- ✓ ~83% Engagement Rate
- ✓ Consistent, steady interest through word of mouth

### **ANALYSIS REPORT**

- ☑ Helps direct conservation program efforts
- ✓ Helps understand peak demand
- Granularity of home characteristics with expected water use

DATALABS